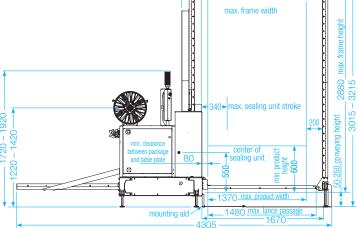

#### PERFORMANCE:

Up to 6 cycles per minute at a frame size of 900 mm x 1,400 mm

#### FRAME SIZES:

#### (combinable up to a frame circumference of max. 8,350 mm)

Width: 700 - 1,500 mm (increments in 200 mm steps) Height: 1,000 – 2,800 mm (increments in 200 mm steps)

**CONVEYOR HEIGHTS:**  $0 - 700 \, \text{mm}$ 

# STRAPS:

Standard machine PP straps: Width 12 mm,

Thickness 0.55 – 0.8 mm

PP strap, 12 x 0.55 mm (max. frame circumference: 4,900 mm) PET strap (optional): Widths 9.5 and 12 mm,

Thickness 0.54 mm

1995

1645

# STRAP COIL DISPENSER:

Core diameter: 200 mm (optional 406 mm PET) Core width: 190 mm (optional 150 mm PET)

# **ELECTRICAL SYSTEM:**

Power supply: 100 - 240 V, 50/60 Hz, 1L+N+PE

Power consumption: approx. 0.3 kVA

WEIGHT: 300 kg - 500 kg

Layout SoniXs MS-6 KR-ZV

EXCELLENCE IN STRAPPING SOLUTIONS