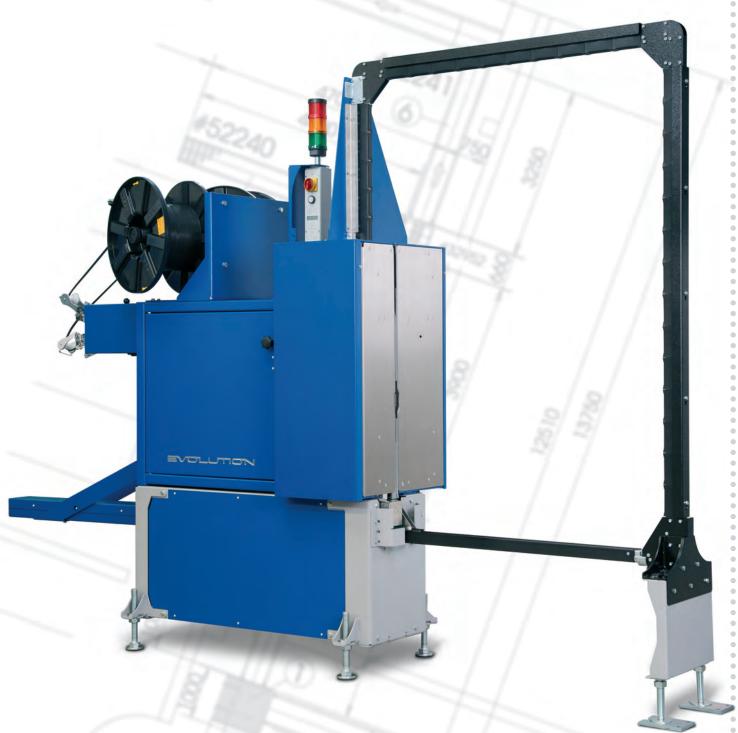

# **Evolution SoniXs MS-6 KR-ZV**

Automatic Side-Seal Strapping Machine with Flap Frame, Strap Lance and Moveable Sealing Unit

# MACHINE DESCRIPTION

- Ultrasonic sealing system with electronic self-calibration
- Can be integrated into most production lines
- Flap frame with magnetic locking
- High-end Standard-6 sealing unit
- Horizontal sealing unit stroke (up to 340 mm)
- With strap lance for pallet strapping
- Automatic strap threading system
- Easy accessibility and tool-free disassembly of strap path components
- Dispenser variably mountable
- Adjustable strap tension via control panel
- Easy operation via digital display in the control panel
- Manual strapping release via push button in the control panel
- Stepless turnable control panel (0°-180°) for multisided operation
- CE marking incl. declaration of conformity
- Structural coating RAL 5010, gentian blue