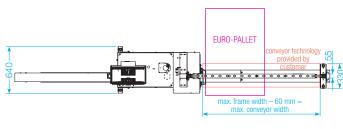

#### FRAME SIZES:

#### (combinable up to a frame circumference of max. 8,350 mm)

Width: 700 - 1,500 mm (increments in 200 mm steps) Height: 1,000 – 2,800 mm (increments in 200 mm steps)

**CONVEYOR HEIGHTS:**  $0 - 700 \, \text{mm}$ 